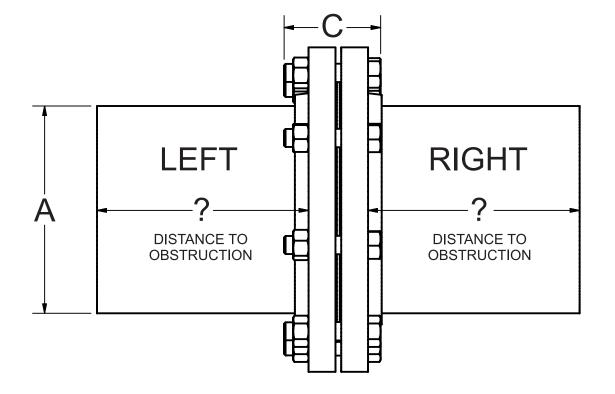

Please provide an image of the application (send as a separate attachment)

| Dimension                   |
|-----------------------------|
| Pipe Class                  |
| Nominal Size                |
| Pipe Outside Diameter (A)   |
| Flange Outside Diameter (B) |
| Hardware Dimension (C)      |
| <b>Right Obstruction</b>    |
| Left Obstruction            |
| Other Obstruction           |
| Height from Floor           |