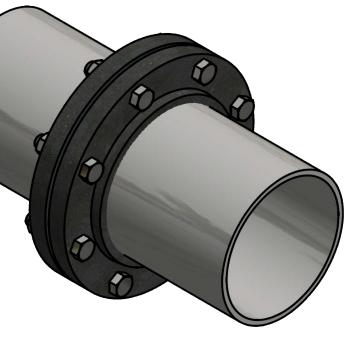

Please provide an image of the application (send as a separate attachment)

| Dimension                   |
|-----------------------------|
| Pipe Class                  |
| Nominal Size                |
| Pipe Outside Diameter (A)   |
| Flange Outside Diameter (B) |
| Hardware Dimension (C)      |
| <b>Right Obstruction</b>    |
| Left Obstruction            |
| Other Obstruction           |
| Height from Floor           |