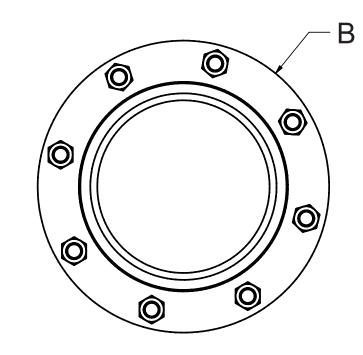

Please provide an image of the application (send as a separate attachment)

| Dimension                   |
|-----------------------------|
| Pipe Class                  |
| Nominal Size                |
| Pipe Outside Diameter (A)   |
| Flange Outside Diameter (B) |
| Hardware Dimension (C)      |
| <b>Right Obstruction</b>    |
| Left Obstruction            |
| Other Obstruction           |
| Height from Floor           |